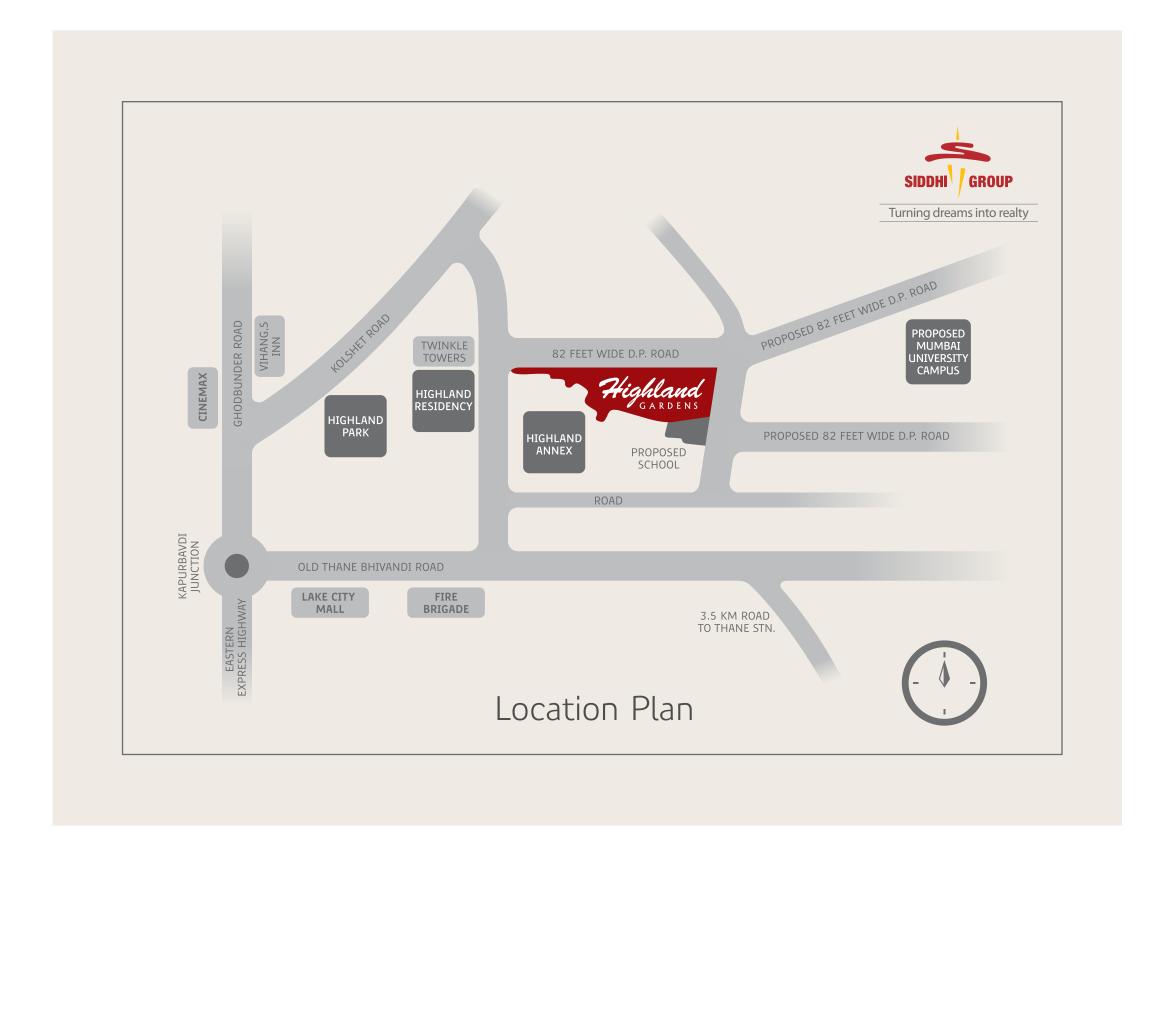

Highland Gardens offers you the advantage of being in the heart of Thane. You can reach Thane Station within 15 minutes, the Eastern Express Highway, Ghodbunder Road and Bhiwandi Road in less than 5 minutes. More importantly, you have a well planned upcoming township, which will redefine lifestyles.

Site Address: - Highland Gardens, Opp. Highland Residency, Dhokali, Thane (W) - 400 607.

Tel.: 2545 7888 / 89 | Fax: 2545 7890 | Mobile: 98193 75207, 98193 75328, 96194 44889

E-mail: highlandgardens@siddhigroup.co.in | Website: www.highlandgardens.co.in